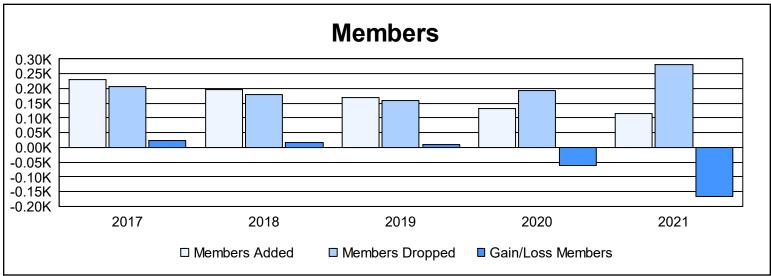

District 19 A As of June 2021 Cumulative

| Year      | New<br>Clubs | Dropped<br>Clubs | Gain/<br>Loss<br>Clubs | New<br>Members | Charter<br>Members | Reinstate<br>Members | Transfer<br>Members | Total<br>Member<br>Added | Total<br>Members<br>Dropped | Gain/<br>Loss<br>Members |
|-----------|--------------|------------------|------------------------|----------------|--------------------|----------------------|---------------------|--------------------------|-----------------------------|--------------------------|
| 2016-2017 | 1            | 3                | -2                     | 183            | 31                 | 9                    | 8                   | 231                      | 207                         | 24                       |
| 2017-2018 | 1            | 3                | -2                     | 163            | 26                 | 4                    | 4                   | 197                      | 181                         | 16                       |
| 2018-2019 | 2            | 3                | -1                     | 100            | 54                 | 10                   | 4                   | 168                      | 158                         | 10                       |
| 2019-2020 | 1            | 6                | -5                     | 89             | 25                 | 16                   | 3                   | 133                      | 193                         | -60                      |
| 2020-2021 | 2            | 4                | -2                     | 41             | 51                 | 11                   | 12                  | 115                      | 281                         | -166                     |
| Average   | 1            | 4                | -2                     | 115            | 37                 | 10                   | 6                   | 169                      | 204                         | -35                      |