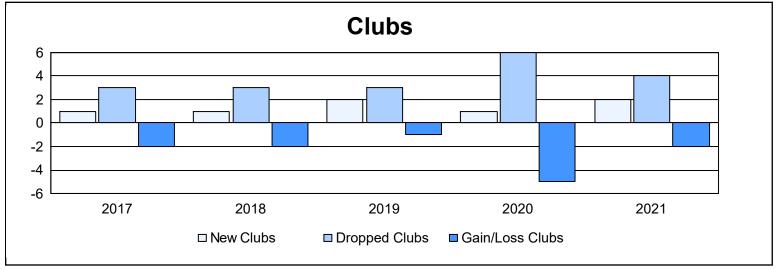

District 19 A As of June 2021 Cumulative

| Year      | New<br>Clubs | Dropped<br>Clubs | Gain/<br>Loss<br>Clubs | New<br>Members | Charter<br>Members | Reinstate<br>Members | Transfer<br>Members | Total<br>Member<br>Added | Total<br>Members<br>Dropped | Gain/<br>Loss<br>Members |
|-----------|--------------|------------------|------------------------|----------------|--------------------|----------------------|---------------------|--------------------------|-----------------------------|--------------------------|
| 2016-2017 | 1            | 3                | -2                     | 183            | 31                 | 9                    | 8                   | 231                      | 207                         | 24                       |
| 2017-2018 | 1            | 3                | -2                     | 163            | 26                 | 4                    | 4                   | 197                      | 181                         | 16                       |
| 2018-2019 | 2            | 3                | -1                     | 100            | 54                 | 10                   | 4                   | 168                      | 158                         | 10                       |
| 2019-2020 | 1            | 6                | -5                     | 89             | 25                 | 16                   | 3                   | 133                      | 193                         | -60                      |
| 2020-2021 | 2            | 4                | -2                     | 41             | 51                 | 11                   | 12                  | 115                      | 281                         | -166                     |
| Average   | 1            | 4                | -2                     | 115            | 37                 | 10                   | 6                   | 169                      | 204                         | -35                      |